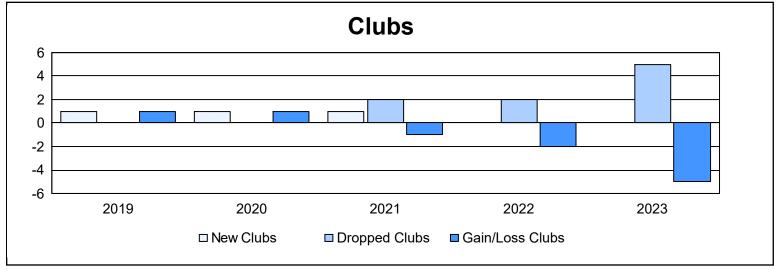

District 2 A3 As of June 2023 Cumulative

| Year      | New<br>Clubs | Dropped<br>Clubs | Gain/<br>Loss<br>Clubs | New<br>Members | Charter<br>Members | Reinstate<br>Members | Transfer<br>Members | Total<br>Member<br>Added | Total<br>Members<br>Dropped | Gain/<br>Loss<br>Members |
|-----------|--------------|------------------|------------------------|----------------|--------------------|----------------------|---------------------|--------------------------|-----------------------------|--------------------------|
| 2018-2019 | 1            | 0                | 1                      | 106            | 46                 | 8                    | 10                  | 170                      | 216                         | -46                      |
| 2019-2020 | 1            | 0                | 1                      | 118            | 31                 | 5                    | 16                  | 170                      | 168                         | 2                        |
| 2020-2021 | 1            | 2                | -1                     | 95             | 23                 | 3                    | 15                  | 136                      | 175                         | -39                      |
| 2021-2022 | 0            | 2                | -2                     | 129            | 7                  | 13                   | 12                  | 161                      | 206                         | -45                      |
| 2022-2023 | 0            | 5                | -5                     | 129            | 2                  | 14                   | 8                   | 153                      | 193                         | -40                      |
| Average   | 1            | 2                | -1                     | 115            | 22                 | 9                    | 12                  | 158                      | 192                         | -34                      |